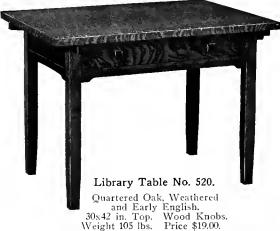

Quartered Oak, Weathered and Early English. 30x42 in. Top. Wood Knobs. Weight 115 lbs. Price \$22.00.

Quartered Oak, Weathered and Early English. 28x36 in. Top. Wood Knobs. Weight 85 lbs. Price \$16,00.